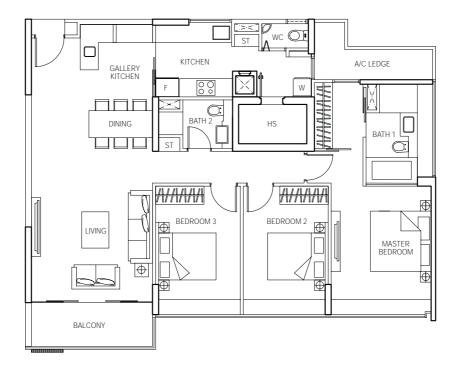

#### TYPE B1

1,432 sq ft #03-06 to #17-06\*

\*#17-06 - Balcony opens to sky with trellises above

#03-05

#### TYPE B2

1,442 sq ft #04-05 to #17-05\*

\*#17-05 - Balcony opens to sky with trellises above

#### TYPE B3

1,335 sq ft #03-04 to #17-04\*

\*#17-04 - Balcony opens to sky with trellises above