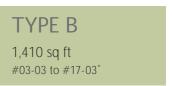

#### TYPE A2a

893 sq ft #04-08 to #18-08\*

\*#18-08 - Balcony opens to sky with trellises above

\*#17-03 - Balcony opens to sky with trellises above