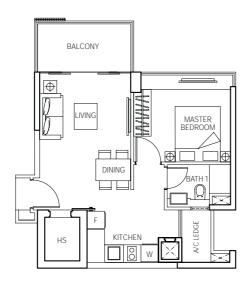

### One-bedroom

# TYPE S 527 sq ft #04-07 to #18-07

\*#18-07 - Balcony opens to sky with trellises above