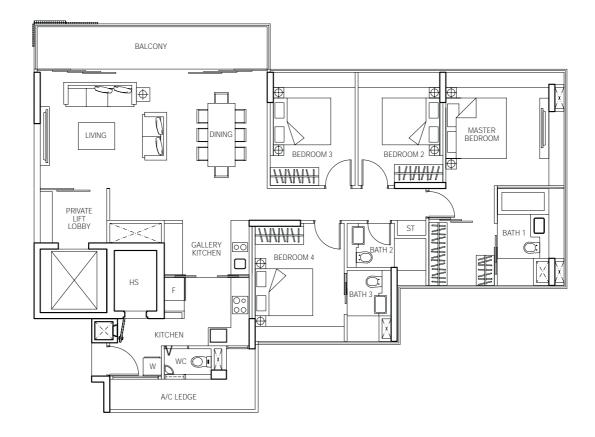

527 sq ft #04-07 to #18-07



\*#18-07 - Balcony opens to sky with trellises above

### Two-bedroom





 $^{\ast}\#18\text{-}10$  - Balcony opens to sky with trellises above

#### Two-bedroom



#### TYPE A2

883 sq ft #03-09 to #18-09\*



\*#18-09 - Balcony opens to sky with trellises above



#### TYPE A2a

893 sq ft #04-08 to #18-08\*



\*#18-08 - Balcony opens to sky with trellises above







\*#17-03 - Balcony opens to sky with trellises above



#### TYPE B1

1,432 sq ft #03-06 to #17-06\*



\*#17-06 - Balcony opens to sky with trellises above





#03-05

#### TYPE B2

1,442 sq ft #04-05 to #17-05\*



\*#17-05 - Balcony opens to sky with trellises above



#### TYPE B3

1,335 sq ft #03-04 to #17-04\*



\*#17-04 - Balcony opens to sky with trellises above

### Four-bedroom







\*#18-02 - Balcony opens to sky with trellises above

# Four-bedroom+study



#### TYPE C2

1,884 sq ft #04-01 to #18-01\*



\*#18-01 - Balcony opens to sky with trellises above

# The promise of exceptional contemporary living

Bukit Sembawang Estates is a public-listed company and one of the pioneers in residential property development in Singapore. The Group's extensive portfolio includes respectable landed residences, namely Saraca Gardens, Dedap Gardens, Lilac Park and Mimosa Terrace, as well as private apartments/condominiums, like Nim Gardens, Parc Mondrian and Paterson Suites.

Since the 1950 s, the Group has been building quality homes for every generation and we have consistently won accolades for our unwavering commitment to quality finishing, outstanding design and unpar