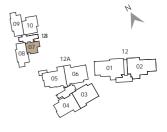

#### TYPE A2

883 sq ft #03-09 to #18-09\*

\*#18-09 - Balcony opens to sky with trellises above