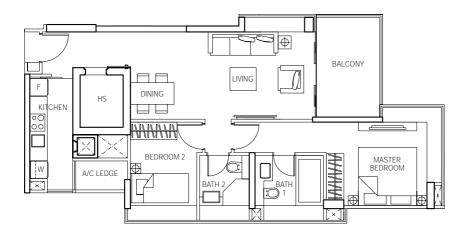

### Two-bedroom

 $^{\ast}\#18\text{-}10$  - Balcony opens to sky with trellises above

#### Two-bedroom