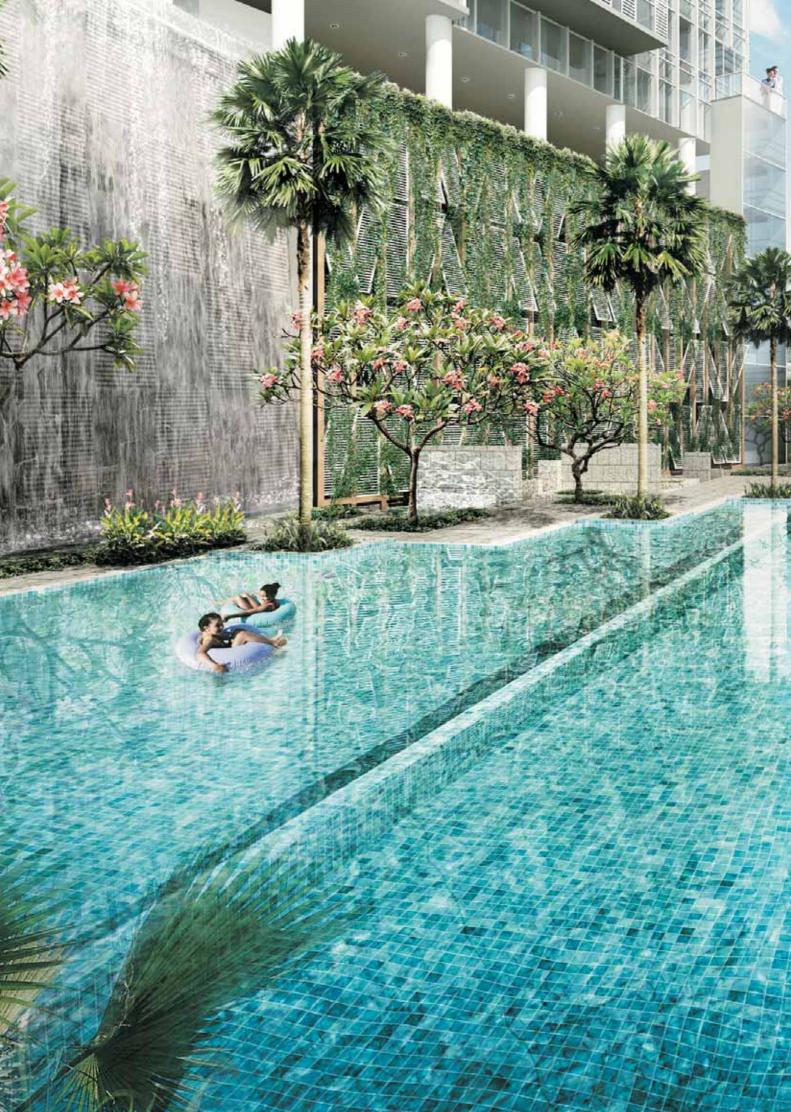

Inspired by the French term verts monts for green mountains, The Vermont is a paradise of lush greenery and unique landscaping that rises upward to become part of the green facade. A resplendent triple-height waterfall is an awesome sight to behold, while its gentle cascades resonate like music to your ears.