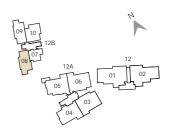

#### TYPE A2

883 sq ft #03-09 to #18-09\*

\*#18-09 - Balcony opens to sky with trellises above

#### TYPE A2a

893 sq ft #04-08 to #18-08\*

\*#18-08 - Balcony opens to sky with trellises above

\*#17-03 - Balcony opens to sky with trellises above