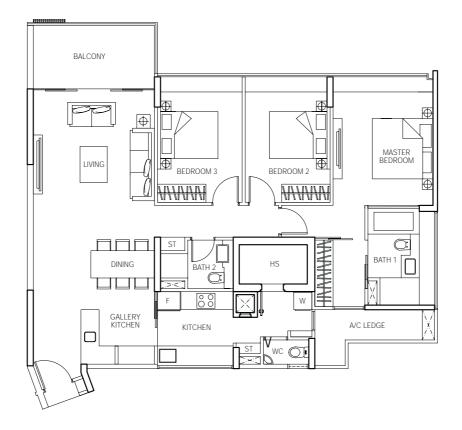

#### TYPE A2a

893 sq ft #04-08 to #18-08\*

\*#18-08 - Balcony opens to sky with trellises above

\*#17-03 - Balcony opens to sky with trellises above