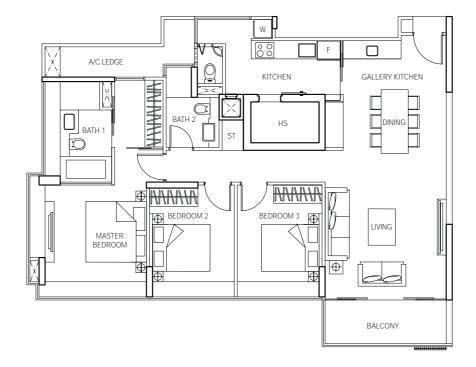

#### TYPE B1

1,432 sq ft #03-06 to #17-06\*

\*#17-06 - Balcony opens to sky with trellises above

#03-05

#### TYPE B2

1,442 sq ft #04-05 to #17-05\*

\*#17-05 - Balcony opens to sky with trellises above

#### TYPE B3

1,335 sq ft #03-04 to #17-04\*

\*#17-04 - Balcony opens to sky with trellises above