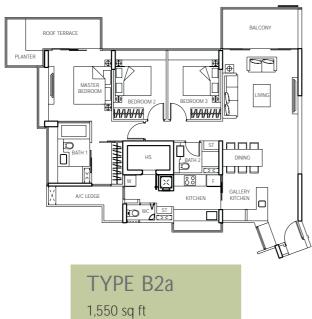

#### TYPE B2

1,442 sq ft #04-05 to #17-05\*

\*#17-05 - Balcony opens to sky with trellises above