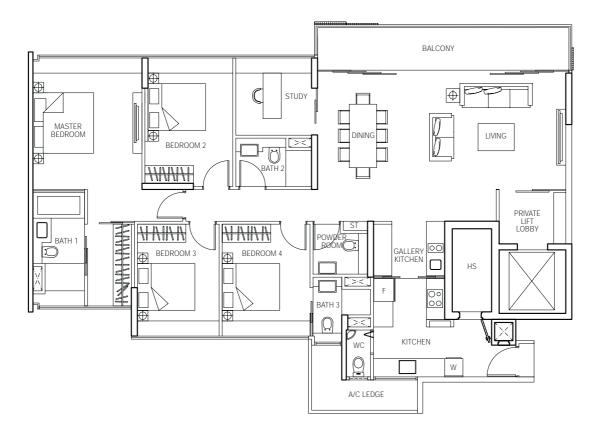

# Four-bedroom+study

#### TYPE C2

1,884 sq ft #04-01 to #18-01\*

\*#18-01 - Balcony opens to sky with trellises above