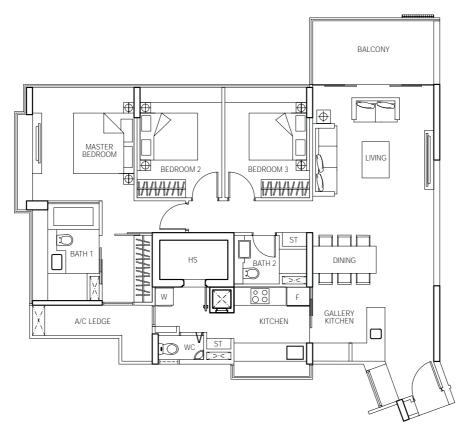

#### TYPE B1

1,432 sq ft #03-06 to #17-06\*

\*#17-06 - Balcony opens to sky with trellises above

#03-05

#### TYPE B2

1,442 sq ft #04-05 to #17-05\*

\*#17-05 - Balcony opens to sky with trellises above