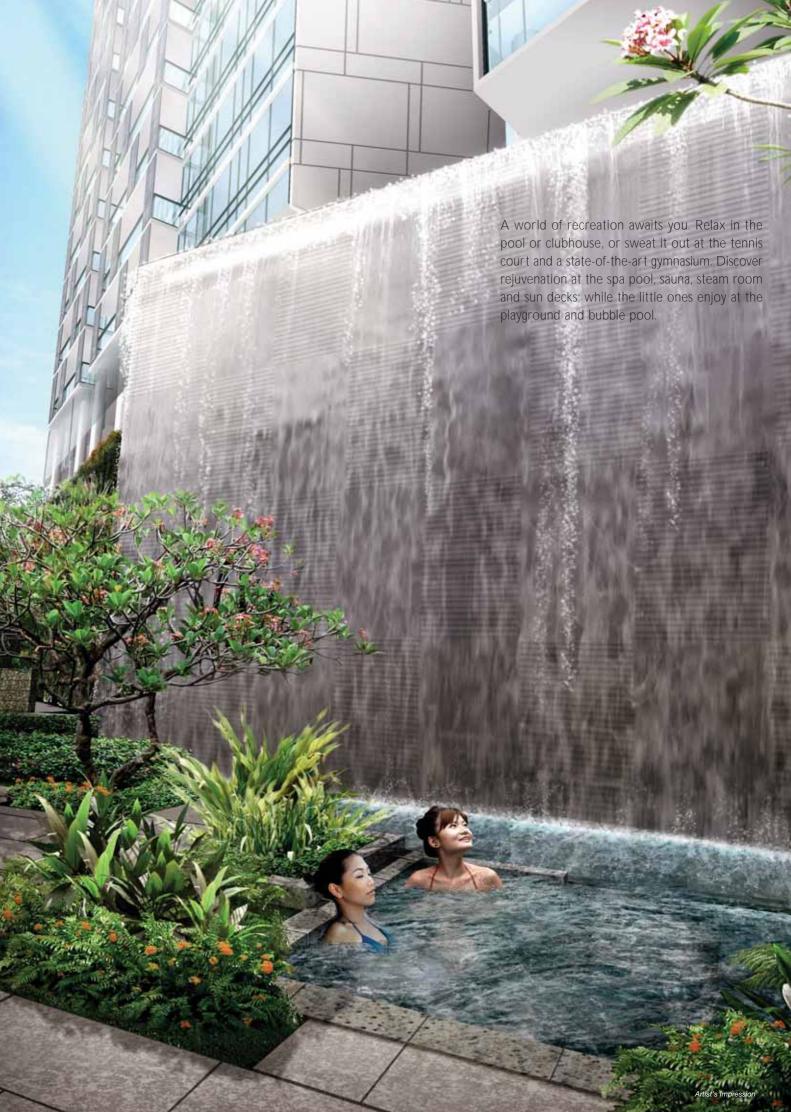

Inspired by the French term verts monts for green mountains, The Vermont is a paradise of lush greenery and unique landscaping that rises upward to become part of the green facade. A resplendent triple-height waterfall is an awesome sight to behold, while its gentle cascades resonate like music to your ears.