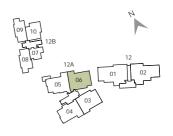

#### TYPE A2a

893 sq ft #04-08 to #18-08\*

\*#18-08 - Balcony opens to sky with trellises above

\*#17-03 - Balcony opens to sky with trellises above