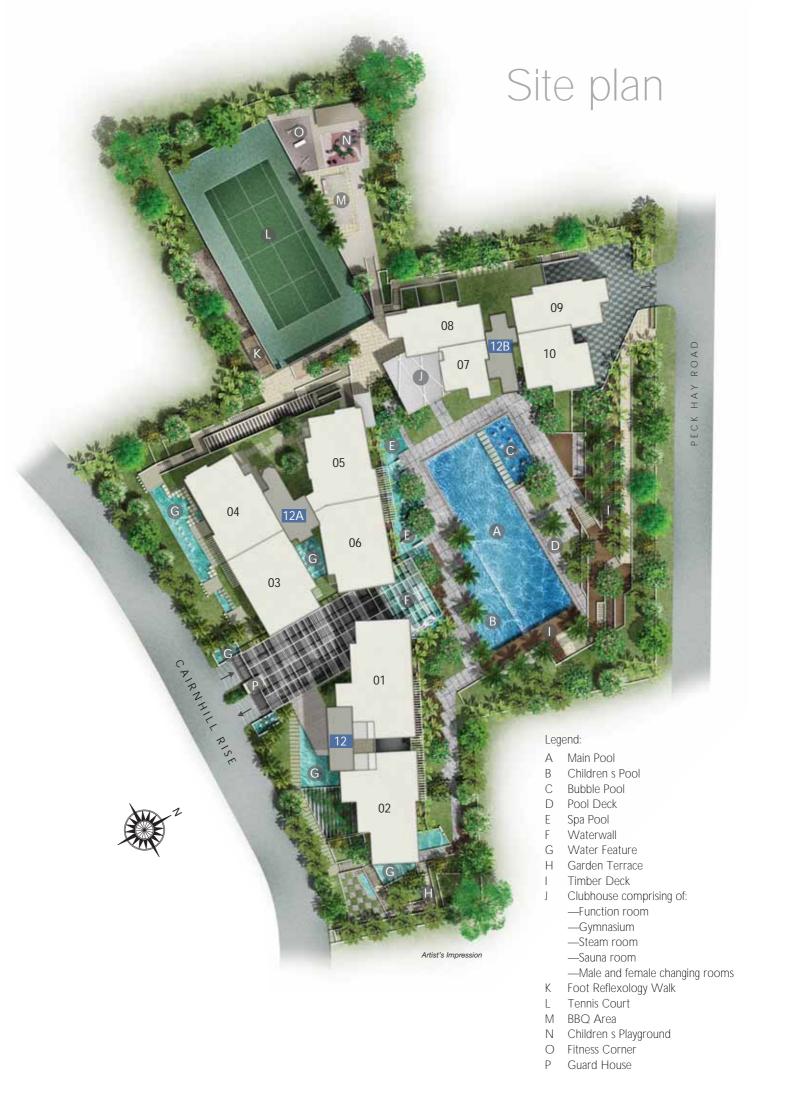

Inspired by the French term verts monts for green mountains, The Vermont is a paradise of lush greenery and unique landscaping that rises upward to become part of the green facade. A resplendent triple-height waterfall is an awesome sight to behold, while its gentle cascades resonate like music to your ears.