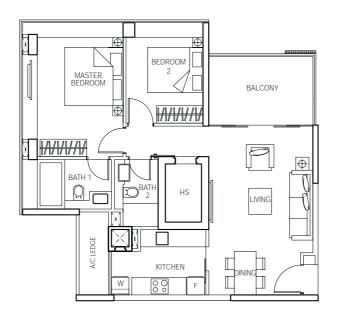

#### TYPE A2

883 sq ft #03-09 to #18-09\*

\*#18-09 - Balcony opens to sky with trellises above