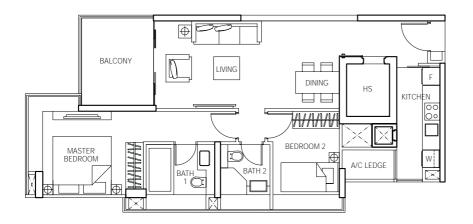

#### TYPE A2

883 sq ft #03-09 to #18-09\*

\*#18-09 - Balcony opens to sky with trellises above