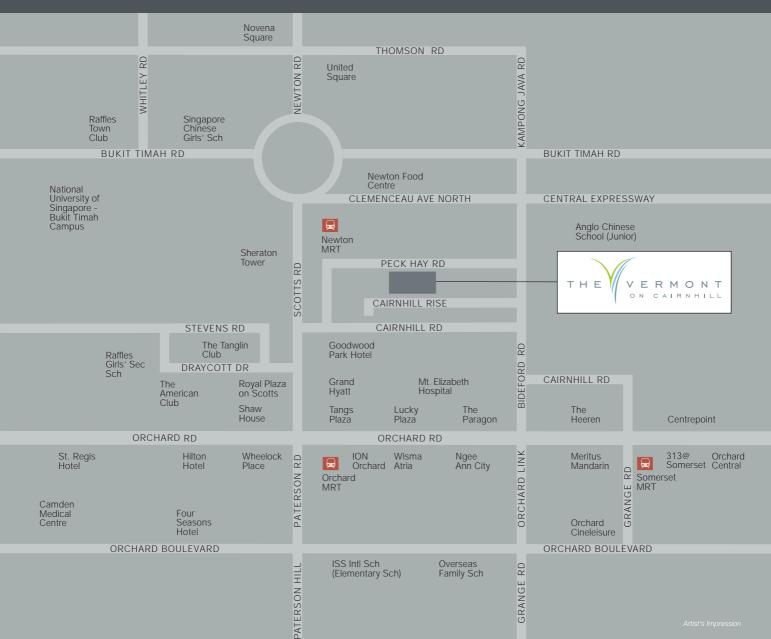

# A perfect address

Have one of the world's most exciting shopping destinations at your doorstep — Orchard Road is home to trendy cafes, international luxury boutiques, fine dining and round-the-clock entertainment. With the MRT station a short walk away, you are also connected to the rest of Singapore. In fact, everything you need and have ever wanted is just steps away. Or you can just sit back, and take pride in the fact that you are residing in one of Singapore's most coveted addresses.