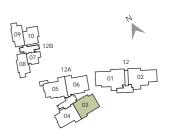

#### TYPE A2a

893 sq ft #04-08 to #18-08\*

\*#18-08 - Balcony opens to sky with trellises above

\*#17-03 - Balcony opens to sky with trellises above