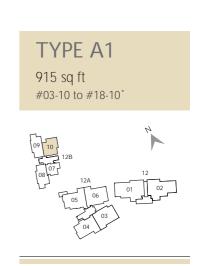

#### TYPE A2

883 sq ft #03-09 to #18-09\*

\*#18-09 - Balcony opens to sky with trellises above