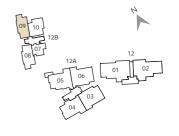

### One-bedroom

# TYPE S 527 sq ft #04-07 to #18-07

\*#18-07 - Balcony opens to sky with trellises above